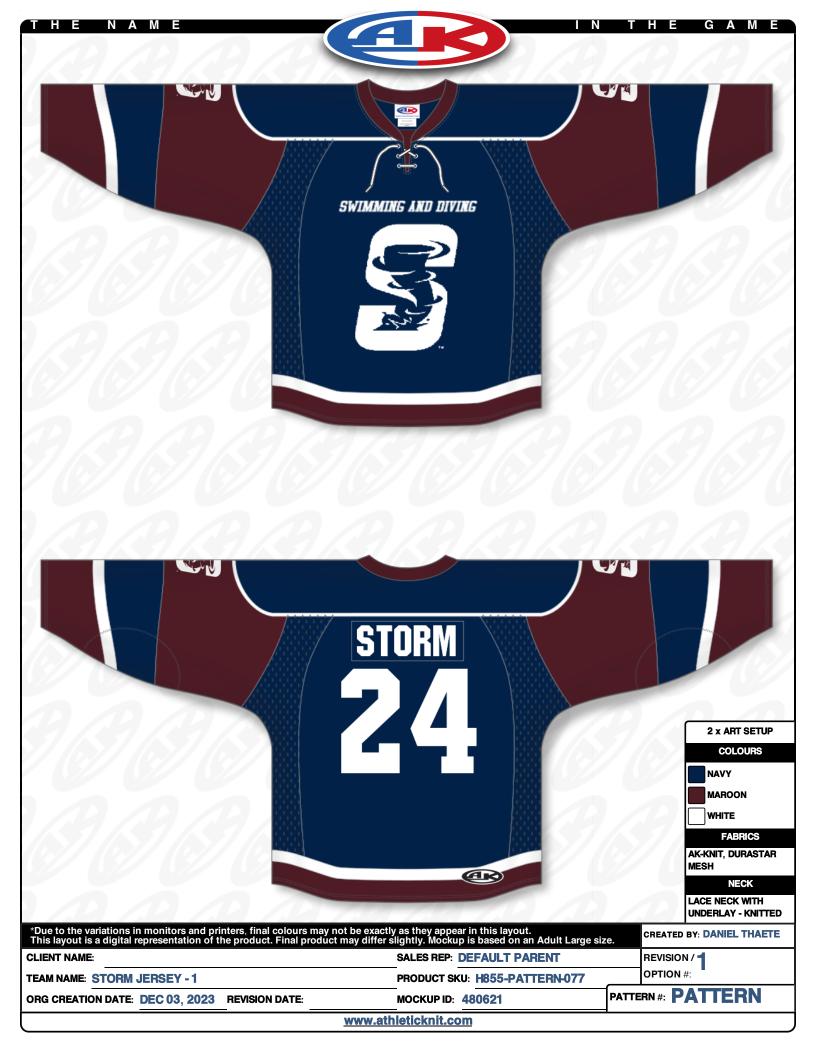

|                        |              | MOCI                               | <b>KUP DETAILS</b>     |                             |               |              |
|------------------------|--------------|------------------------------------|------------------------|-----------------------------|---------------|--------------|
| PLAYER NAM<br>FONT:    |              | 1 COLOUR                           |                        |                             |               | SIZE: 3 INCH |
| LOCATION:              | BACK         | NAMEBAR                            |                        |                             | TACKLE TWILL  |              |
|                        | A B C D      | EFGHIJKL                           | MNOPQ                  | RSTUV                       | WXYZ          |              |
| NUMBER FON             | THILL BLOCK  | 1 COLOUR                           | WHITE                  |                             |               | SZ⊒ 10 INCH  |
| LOCATION:              | BACK         | APP TYPE:                          | TACKLE TWILL           |                             |               |              |
|                        | 12           | 345                                | 67                     | 789                         |               |              |
| TEAM LOGO<br>APP TYPE: | EMBROIDERED  |                                    | TEAM LOGO<br>APP TYPE: | EMBROIDERED                 |               |              |
| LOCATION:              | SLEEVES      |                                    | LOCATION:              | FRONT                       |               |              |
|                        |              |                                    | WHITE                  |                             |               |              |
|                        |              |                                    |                        |                             |               |              |
| TEAM NAME<br>APP TYPE: | TACKLE TWILL | FONT: FULL BLOCK                   |                        |                             |               |              |
| LOCATION:              | FRONT        | STYLE: ITALIC                      |                        |                             |               |              |
|                        |              |                                    |                        |                             |               |              |
|                        | SWIMMING .   | ANU UIVING                         |                        |                             |               |              |
|                        |              |                                    |                        |                             |               |              |
|                        |              |                                    |                        |                             |               |              |
|                        |              | as soon as possible, delays in the | artwork approval proce | ss will result in delays in | production ** |              |
|                        | Please reply |                                    | athleticknit.com       | ss will result in delays in | production.   |              |