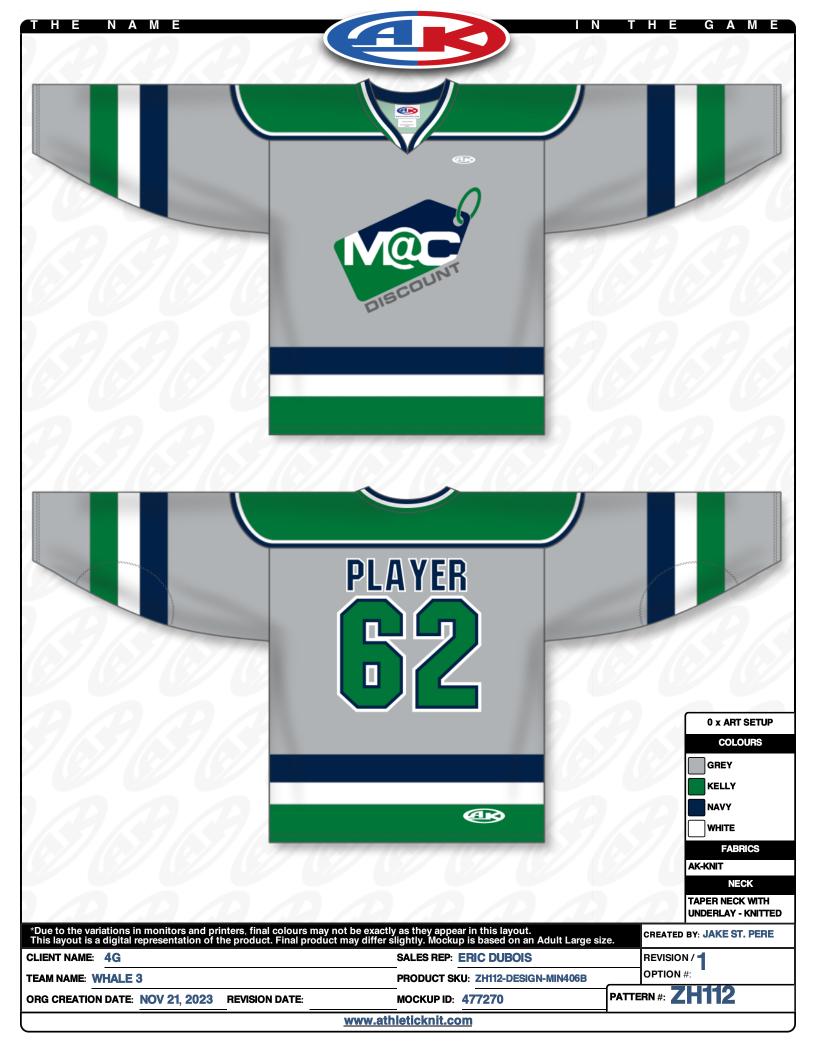

| MOCKUP DETAILS             |                         |            |                     |                       |              |
|----------------------------|-------------------------|------------|---------------------|-----------------------|--------------|
| PLAYER NAME<br>FONT:       | PLAIN BLOCK             | 2 COLOURS: | NAVY WHITE          |                       | SIZE: 3 INCH |
| LOCATION:                  | BACK                    | NAMEBAR:   | CLEAR - SUBLIMATION | APP TYPE: SUBLIMATION |              |
| ABCDEFGHIJKLMNOPORSTUVWXYZ |                         |            |                     |                       |              |
| NUMBER FONT:               | PLAIN BLOCK             | 3 COLOURS: | KELLY NAVY WHITE    |                       | SIZE 10 INCH |
| LOCATION:                  | BACK                    | APP TYPE:  | SUBLIMATION         |                       |              |
|                            | 1234                    | 5          | 67                  | 390                   |              |
| TEAM LOGO<br>APP TYPE:     | SUBLIMATION             |            |                     |                       |              |
| LOCATION:                  | FRONT                   |            |                     |                       | 1            |
| WHITE                      | HARCOAL GREY KELLY NAVY |            | 7                   |                       |              |
|                            | Mac                     |            |                     |                       |              |
|                            |                         |            |                     |                       |              |