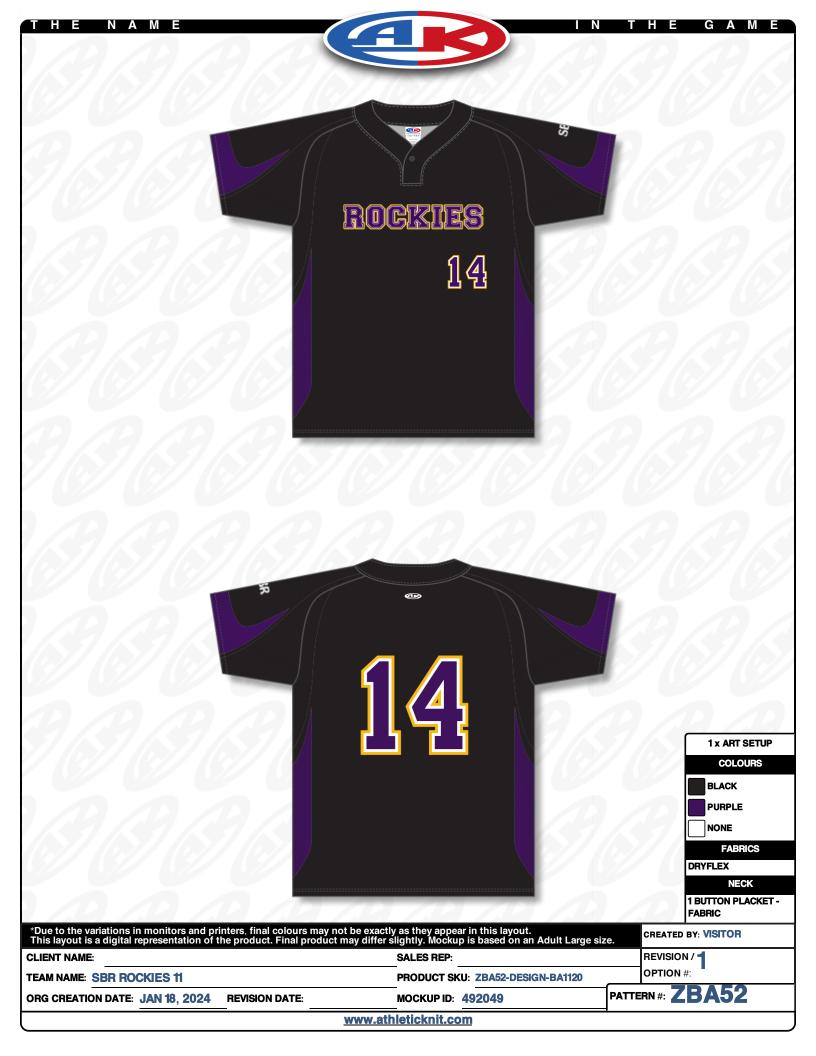

| MOCKUP DETAILS         |                    |             |                        |                   |              |              |
|------------------------|--------------------|-------------|------------------------|-------------------|--------------|--------------|
| NUMBER FONT            | ATHLETIC           | 3 COLOURS:  |                        | WHITE TUSCAN GOLD |              | SIZE: 8 INCH |
| LOCATION:              | BACK               | APP TYPE: S | UBLIMATION             |                   |              |              |
|                        | 123                | 45          |                        | 7 8               | <del>回</del> |              |
| NUMBER FONT            | ATHLETIC           | 3 COLOURS:  | PURPLE                 | VHITE TUSCAN GOLD |              | SIZE: 3 INCH |
| LOCATION:              | LEFT LOWER FRONT   |             | UBLIMATION             |                   |              |              |
|                        | 1 6                | 2345        | <b>6</b> 7             |                   |              |              |
| TEAM LOGO<br>APP TYPE: | SUBLIMATION        |             | TEAM NAME<br>APP TYPE: | SUBLIMATION       | FONT:        | вово         |
| LOCATION:              | FRONT              |             | LOCATION:              | LEFT SLEEVE       | STYLE:       | STRAIGHT     |
| WHITE                  | PURPLE TUSCAN GOLD |             | WHITE                  |                   |              |              |
|                        |                    |             |                        | S                 | BR           |              |
|                        | ROCKIE             |             |                        |                   |              |              |
|                        |                    |             |                        |                   |              |              |
|                        |                    |             |                        |                   |              |              |
|                        |                    |             |                        |                   |              |              |
|                        |                    |             |                        |                   |              |              |
|                        |                    |             |                        |                   |              |              |
|                        |                    |             |                        |                   |              |              |
|                        |                    |             |                        |                   |              |              |
|                        |                    |             |                        |                   |              |              |
|                        |                    |             |                        |                   |              |              |
|                        |                    |             |                        |                   |              |              |