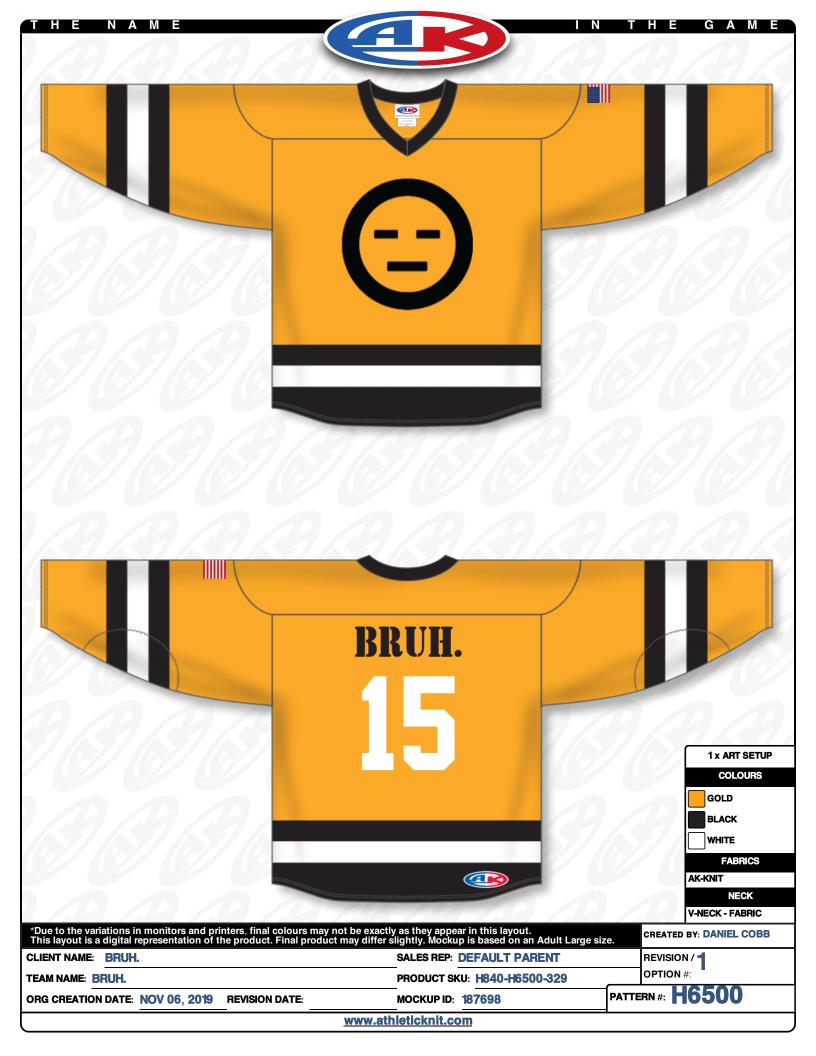

|                        |                         |         | MOCKU     | P DETAILS            |                         |               |
|------------------------|-------------------------|---------|-----------|----------------------|-------------------------|---------------|
| LAYER NAME<br>ONT:     | STENCIL                 |         | 1 COLOUR: | BLACK                |                         | SIZE: 3 INCH  |
| OCATION:               | BACK                    |         | NAMEBAR:  |                      | APP TYPE: SCF           | REEN PRINT    |
|                        | D I ADD A CUSTOM GRAPHI |         | <u> </u>  |                      |                         |               |
| A B                    | CDEF                    | G H I J | K L M     | NO P                 | QRSTU                   | VWXYZ         |
| UMBER FONT:            | H-PRO-DETROIT           |         | 1 COLOUR: | WHITE                |                         | SIZE: 10 INCH |
| OCATION:               | BACK                    |         | APP TYPE: | TACKLE TWILL         |                         |               |
|                        | 1                       | 234     | 15        | 6 7                  | 890                     |               |
| TEAM LOGO<br>APP TYPE: | SCREEN PRINT            |         |           | OPTIONS APP<br>TYPE: | TACKLE TWILL            |               |
| OCATION:               | FRONT                   |         |           | LOCATION:            | USA FLAG LEFT SLEEVE    | :             |
| BLACK                  |                         |         |           |                      |                         |               |
|                        |                         |         |           | ***                  | *****<br>*****<br>***** |               |
|                        |                         |         |           |                      |                         |               |